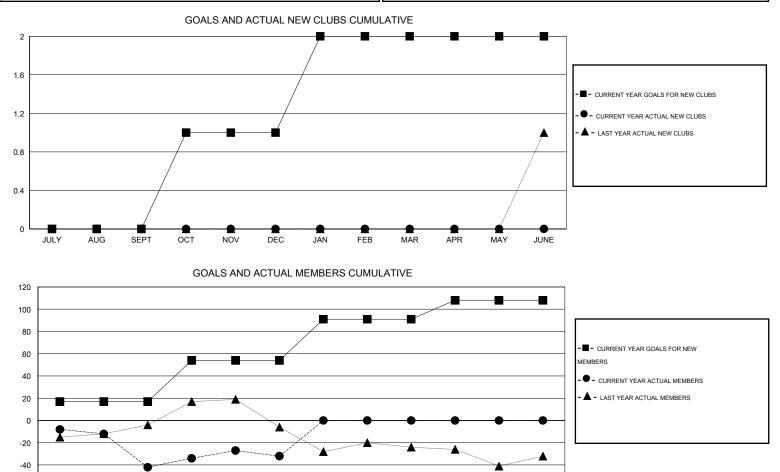

## LOCATION KENTUCKY

 $\mathsf{GMT} \; \mathsf{CA} \; 1$ Clubs Members RESULTS FOR 2015-2016 RESULTS FOR 2015-2016 NEW CLUB NEW CLUBS DROPPED NET NEW MEMBER CHARTER AND DROPPED NET QUARTER QUARTER GOAL CLUBS GAIN/LOSS GOAL NEW MEMBERS MEMBERS GAIN/LOSS ADDED 0 0 0 0 17 14 56 -42 JULY/AUG/SEPT JULY/AUG/SEPT 0 0 0 37 44 34 10 1 OCT/NOV/DEC OCT/NOV/DEC 0 0 0 37 0 0 0 1 JAN/FEB/MAR JAN/FEB/MAR 0 0 0 0 17 0 0 0 APR/MAY/JUNE APR/MAY/JUNE

FEB

MAR

APR

MAY

JUNE

-60

JULY

AUG

SEPT

OCT

NOV

DEC

JAN